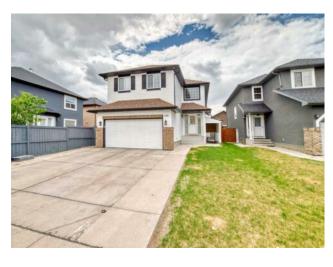

## 186 Saddleland Crescent NE Calgary, Alberta

MLS # A2229913

\$769,000

| Division: | Saddle Ridge           |        |                   |  |  |  |  |
|-----------|------------------------|--------|-------------------|--|--|--|--|
| Type:     | Residential/House      |        |                   |  |  |  |  |
| Style:    | 2 Storey               |        |                   |  |  |  |  |
| Size:     | 2,315 sq.ft.           | Age:   | 2006 (19 yrs old) |  |  |  |  |
| Beds:     | 7                      | Baths: | 3 full / 1 half   |  |  |  |  |
| Garage:   | Double Garage Attached |        |                   |  |  |  |  |
| Lot Size: | 0.09 Acre              |        |                   |  |  |  |  |
| Lot Feat: | Landscaped             |        |                   |  |  |  |  |

Features: Granite Counters, No Animal Home, No Smoking Home, Separate Entrance, Walk-In Closet(s)

Inclusions: none

Spacious 7-Bedroom Home | LEGAL Basement Suite | Over 3,300 Sq. Ft. of total Living space | Prime Location Welcome to this beautifully maintained, 7-bedroom family home situated on a quiet, family-friendly street in a desirable community. With over 3,300 sq. ft. of developed living space, this property offers exceptional value, functionality, and income potential thanks to its fully LEGAL basement suite. Recent Upgrades: New roof shingles (2025) New siding (2025) New rear windows (2021) New hot water tank (2025) New washer and dryer Central air conditioning Main Floor Features: Grand open-to-above foyer Formal living room (can double as a dining area) Spacious family room with fireplace Open-concept kitchen with granite countertops, stainless steel appliances, and an existing electric stove with gas line also available—allowing for an easy future upgrade to a gas stove if desired Bedroom/den—perfect for guests or a home office Access to a large west-facing backyard with a spacious deck Upper Floor: 4 generously sized bedrooms 2 full bathrooms, including a large primary suite with private ensuite LEGAL Basement Suite: Separate private entrance 2 large bedrooms with oversized windows 1 full bathroom Spacious living and dining area Currently rented for \$1,300/month plus 40% utilities Tenant is reliable and willing to stay, providing excellent mortgage assistance Additional Highlights: Double attached garage with electric vehicle charging station Gas line also available in the garage Extended concrete driveway for additional parking Location Perks: Close to parks, playgrounds, public transit, and shopping Walking distance to top-rated schools: Saddle Ridge Elementary (K–4) Hugh A. Bennett School (K–6) Light of Christ School (K–9)