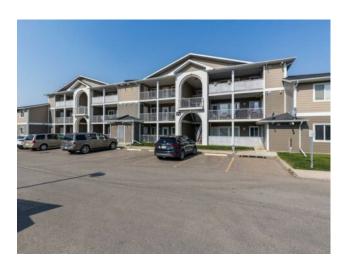

## 251 Southlands Pointe SE Medicine Hat, Alberta

MLS # A2229921

\$220,000

| Division: | Southland         |        |                   |
|-----------|-------------------|--------|-------------------|
| Type:     | Residential/Other |        |                   |
| Style:    | Bungalow          |        |                   |
| Size:     | 1,038 sq.ft.      | Age:   | 2009 (16 yrs old) |
| Beds:     | 2                 | Baths: | 2                 |
| Garage:   | Stall             |        |                   |
| Lot Size: | -                 |        |                   |
| Lot Feat: | Other             |        |                   |

Features: Open Floorplan

Inclusions: Stove, Dishwasher, Refrigerator, Washer/Dryer, AC

A great condo at Southlands Pointe waiting just for you. This two bedroom, two bath condo has a large front deck (with storage room) for barbequing and entertaining or just watching the sun rise. The second deck is smaller but on the west side and a great place for your evening coffee and to watch the sun set. The interior is bright, spacious and very inviting and includes an abundance of kitchen cabinets, granite counter tops, built-in microwave, black appliances and a stacking New washer/dryer. Shopping, walking paths and a park are nearby. Book your showing today!