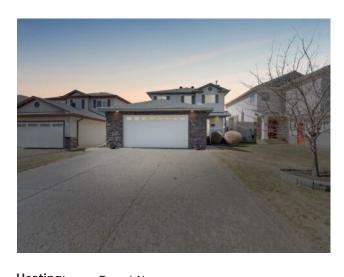

## 127 Laffont Way Fort McMurray, Alberta

MLS # A2230130

\$535,000

| Division: | Timberlea  Residential/House                                        |        |                   |  |  |
|-----------|---------------------------------------------------------------------|--------|-------------------|--|--|
| Туре:     |                                                                     |        |                   |  |  |
| Style:    | 2 Storey                                                            |        |                   |  |  |
| Size:     | 1,530 sq.ft.                                                        | Age:   | 2003 (22 yrs old) |  |  |
| Beds:     | 4                                                                   | Baths: | 3 full / 1 half   |  |  |
| Garage:   | 220 Volt Wiring, Double Garage Attached, Driveway, Garage Door Open |        |                   |  |  |
| Lot Size: | 0.12 Acre                                                           |        |                   |  |  |
| Lot Feat: | Back Yard                                                           |        |                   |  |  |

Inclusions: Garage heater, Shed, Security System (no contract), Furniture Negotiable

Welcome to 127 Laffont Way: Where pride of ownership and thoughtful upgrades shine throughout. Lovingly maintained by just the second owners since 2006, this two storey home sits on a beautifully landscaped lot in Timberlea—offering meticulously maintained turnkey living in a peaceful setting. Step into the bright main level where hardwood floors, crown mouldings, and a cozy gas fireplace create a welcoming living space. The kitchen features granite counters, tile floors, and timeless refinished white cabinetry. The kitchen is host to stainless steel appliances, with the laundry and garage entry located just behind it. A two-piece bathroom is conveniently located just off the main living area. On the second level you' Il find three bedrooms, including a spacious primary with a walk-in closet and private three-piece ensuite. Hardwood is carried throughout the upper level, offering a clean and cohesive aesthetic throughout the home. The fully developed basement is pristine, with carpeted floors, baseboard heating, a fourth bedroom, and a full three-piece bath— every space down here feels like new. The attached garage (22x24) is built for more than just parking— featuring a floor drain, gas heater, hot and cold water taps, 220 plug, upper cabinets, and even a man door for easy backyard access. Step outside and enjoy the two-tiered deck that spans the full width of the house, complete with a gas line for the BBQ. The backyard is fully fenced, landscaped with grass, and includes a 10x10 shed. In 2024 a new A/C, new shingles and all new window coverings were installed in the home, then in 2025 a new hot water tank and sump pump were put in the home making this property worry-free for years to come while knowing you're moving into a peaceful, mature community that feels like home from the