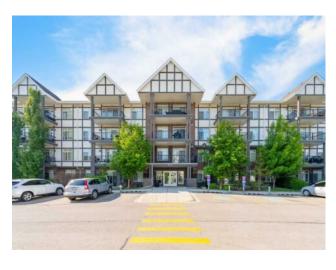

## 207, 6703 New Brighton Avenue SE Calgary, Alberta

MLS # A2230221

\$330,000

| Division: | New Brighton                       |        |                   |  |
|-----------|------------------------------------|--------|-------------------|--|
| Туре:     | Residential/Low Rise (2-4 stories) |        |                   |  |
| Style:    | Apartment-Single Level Unit        |        |                   |  |
| Size:     | 887 sq.ft.                         | Age:   | 2015 (10 yrs old) |  |
| Beds:     | 2                                  | Baths: | 2                 |  |
| Garage:   | Stall                              |        |                   |  |
| Lot Size: | -                                  |        |                   |  |
| Lot Feat: | -                                  |        |                   |  |
|           |                                    |        |                   |  |

Inclusions: N/A

This stunning 2-bedroom, 2-bath condo in Elements of New Brighton offers breathtaking pond views, an open-concept layout, & a stylish kitchen with quartz counters, stainless steel appliances, & full-height cabinets. Enjoy 9-ft ceilings, fresh flooring, a large walk-in laundry room, & a private balcony with a gas BBQ hookup. The spacious primary suite features a walk-through closet & ensuite with a walk-in shower. Heated underground parking, storage, & pet-friendly— just steps to parks, schools, shops, transit, & the New Brighton Clubhouse. Don't miss out on this amazing condo.