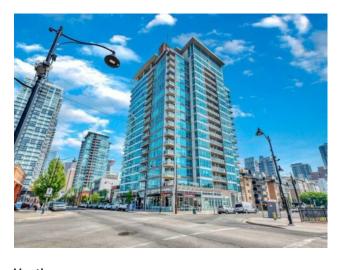

## 1109, 188 15 Avenue SW Calgary, Alberta

MLS # A2230325

\$409,900

| Division: | Beltline                           |        |                   |
|-----------|------------------------------------|--------|-------------------|
| Type:     | Residential/High Rise (5+ stories) |        |                   |
| Style:    | Apartment-Single Level Unit        |        |                   |
| Size:     | 943 sq.ft.                         | Age:   | 2006 (19 yrs old) |
| Beds:     | 2                                  | Baths: | 1                 |
| Garage:   | Parkade, Underground               |        |                   |
| Lot Size: | -                                  |        |                   |
| Lot Feat: | -                                  |        |                   |

Inclusions: N/A

Experience the excitement and convenience of life in The Beltline! The Chocolate building is located perfectly on 1st Street and just steps to 17th Avenue SW. There is no shortage of shops, pubs, restaurants, parks and the Stampede grounds within walking distance. When it's time to relax, curl up on the couch or lounge on the balcony and enjoy the amazing views from the 11th floor. As you enter the unit you will be wowed by the floor to ceiling windows and bright open concept floor plan. There are two good sized bedrooms, a full bathroom with a tub, air conditioning, in-suite laundry with storage, and the unit comes with a titled, underground parking stall. Don't miss your chance to buy now and move in before Stampede!