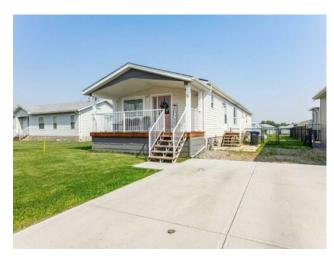

## 16 Baywood Link Sylvan Lake, Alberta

MLS # A2230367

\$305,000

| Lighthouse Point                                                |                                                                                     |                                                                                                             |  |  |
|-----------------------------------------------------------------|-------------------------------------------------------------------------------------|-------------------------------------------------------------------------------------------------------------|--|--|
| Residential/Manufactured House                                  |                                                                                     |                                                                                                             |  |  |
| Mobile Home-Double Wide                                         |                                                                                     |                                                                                                             |  |  |
| 1,520 sq.ft.                                                    | Age:                                                                                | 2013 (12 yrs old)                                                                                           |  |  |
| 2                                                               | Baths:                                                                              | 2                                                                                                           |  |  |
| Parking Pad                                                     |                                                                                     |                                                                                                             |  |  |
| 0.11 Acre                                                       |                                                                                     |                                                                                                             |  |  |
| Back Yard, Backs on to Park/Green Space, Front Yard, Landscaped |                                                                                     |                                                                                                             |  |  |
|                                                                 | Residential/Mane<br>Mobile Home-Do<br>1,520 sq.ft.<br>2<br>Parking Pad<br>0.11 Acre | Residential/Manufactured House Mobile Home-Double Wide  1,520 sq.ft. Age:  2 Baths:  Parking Pad  0.11 Acre |  |  |

Features: Jetted Tub, Kitchen Island, Open Floorplan, Storage, Vinyl Windows, Walk-In Closet(s)

Inclusions: Shed

Welcome to this beautifully maintained 1,520 sq ft double wide mobile home located in the peaceful community of Lighthouse Point in Sylvan Lake. Offering 2 large bedrooms and 2 full bathrooms, this home features a bright and spacious open concept layout perfect for comfortable living and entertaining. The large kitchen offers ample cabinet space and flows seamlessly into the dining and living areas, creating a warm and inviting atmosphere. The primary bedroom includes a generous ensuite, while the second bedroom and full bath are ideal for guests or family. Lots of upgrades including floors, light fixtures, back deck, fence, fridge, washer, dryer and HWT. Enjoy outdoor living in the fully fenced yard that backs onto a green space — offering privacy. Located in a quiet, well-managed community just minutes from the lake, walking trails, and local amenities, this home offers incredible value and lifestyle. Don't miss your chance to make this affordable and spacious home yours!