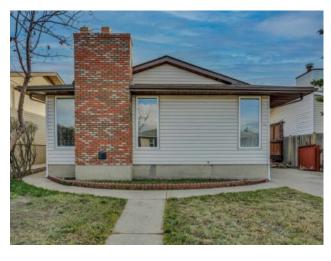

## 379 Whitman Place NE Calgary, Alberta

MLS # A2230999

\$594,786

| Division: | Whitehorn              |               |                   |  |  |
|-----------|------------------------|---------------|-------------------|--|--|
| Type:     | Residential/House      |               |                   |  |  |
| Style:    | Bungalow               |               |                   |  |  |
| Size:     | 1,099 sq.ft.           | Age:          | 1978 (47 yrs old) |  |  |
| Beds:     | 5                      | Baths:        | 3                 |  |  |
| Garage:   | Double Garage Detached |               |                   |  |  |
| Lot Size: | 0.10 Acre              |               |                   |  |  |
| Lot Feat: | Back Lane, Red         | ctangular Lot |                   |  |  |