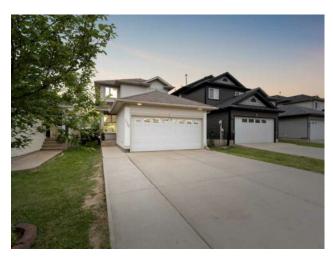

## 256 J.W. Mann Drive Fort McMurray, Alberta

MLS # A2231036

\$595,000

| Division: | Wood Buffalo                                                       |        |                   |  |  |
|-----------|--------------------------------------------------------------------|--------|-------------------|--|--|
| Type:     | Residential/House                                                  |        |                   |  |  |
| Style:    | 2 Storey                                                           |        |                   |  |  |
| Size:     | 1,520 sq.ft.                                                       | Age:   | 2001 (24 yrs old) |  |  |
| Beds:     | 4                                                                  | Baths: | 3 full / 1 half   |  |  |
| Garage:   | Double Garage Attached, Driveway, Front Drive, Garage Door Opener, |        |                   |  |  |
| Lot Size: | 0.08 Acre                                                          |        |                   |  |  |
| Lot Feat: | Back Yard, Backs on to Park/Green Space, Cul-De-Sac, Front Yard, G |        |                   |  |  |
|           |                                                                    |        |                   |  |  |

Features: Bookcases, Built-in Features, Ceiling Fan(s), Closet Organizers, Kitchen Island, No Smoking Home, Open Floorplan, Stone Counters, Storage, Walk-In Closet(s)

Inclusions: n/a

Welcome to 256 J.W. Mann Drive; Tucked into the sought-after Wood Buffalo community and backing onto peaceful greenbelt, this beautifully renovated two-storey home is ideally positioned near the golf course, schools, shopping, and convenient transportation routes. From the moment you step inside, you'll notice the warmth and detail—arched openings nod to a mid-century modern aesthetic, while new luxury vinyl plank floors and updated lighting create a fresh, modern feel throughout the main floor. The living room is framed with elegant wainscoting and flows into a fully redesigned kitchen, showcasing two-toned cabinetry, quartz countertops, classic stacked subway tile, stainless steel appliances, and a smart niche to tuck away your stand mixer. The stainless apron sink overlooks the backyard, and the powder room on the main has been upgraded with stylish fish scale tile, a new vanity, and designer lighting. Upstairs, the spacious primary retreat features hardwood flooring, rich cerulean blue walls, and shadow box wainscoting for added character. A private ensuite with a double shower and greenbelt views make it the perfect escape. Two additional bedrooms—one with a walk-in closet—and a full four-piece bathroom complete the upper level. The fully developed basement offers a cozy family room anchored by a gas fireplace with its own thermostat, a large fourth bedroom, and a beautifully updated bathroom with oversized subway tile, vertical shiplap, new vanity, lighting, and mirror. Additional highlights include new triple-pane windows on the top two floors, a newer hot water tank, and an attached, heated garage complete with built-in cabinetry and durable flooring—ideal for a workshop, gym, or hangout space. With every update thoughtfully chosen and the greenbelt just beyond your backyard, this home offers the space and