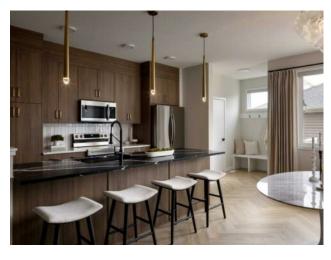

Features: Built-in Features, Closet Organizers, Double Vanity, High Ceilings, Kitchen Island, No Animal Home, No Smoking Home, Open Floorplan, Walk-In Closet(s)

Inclusions: None

<sup>\*\*</sup> Open House at Greystone showhome - 498 River Ave, Cochrane - June 20th 3-5pm, June 21st 1-4pm, and June 22nd 12-4pm \*\* Welcome to this beautifully designed Talo model townhome by Rohit Homes, located in the vibrant and growing community of Heartland in Cochrane. Thoughtfully crafted with a modern aesthetic and practical layout, this home is ideal for families, first-time buyers, or those looking to right-size without compromise. Featuring 3 bedrooms, 2.5 bathrooms, and 1,520 sq ft of well-planned living space, this brand-new home offers an open-concept main floor with 9' ceilings and a seamless flow between the kitchen, dining, and living areas— perfect for both everyday living and entertaining. At the heart of the home is a contemporary kitchen with quartz countertops, a central island, and sleek cabinetry, offering both functionality and style. At the back, a double detached garage provides secure parking and extra storage while maintaining the home's clean curb appeal. Upstairs, the spacious primary suite boasts a private ensuite and ample closet space, while two additional bedrooms offer flexibility for children, guests, or a home office. The upper-level laundry room adds convenience to your daily routine. Situated in Heartland, Cochrane, this dynamic community offers quick access to parks, schools, scenic pathways, local amenities, and major routes— making it easy to commute to Calgary or escape to the mountains for the weekend. Don't miss your opportunity to own a stylish, low-maintenance home in one of Cochrane's most desirable new communities—book your showing today!