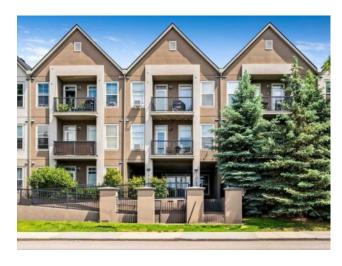

## 216, 15304 Bannister Road SE Calgary, Alberta

MLS # A2231128

\$255,000

| Division: | Midnapore                           |        |                   |
|-----------|-------------------------------------|--------|-------------------|
| Type:     | Residential/Low Rise (2-4 stories)  |        |                   |
| Style:    | Apartment-Single Level Unit         |        |                   |
| Size:     | 639 sq.ft.                          | Age:   | 2008 (17 yrs old) |
| Beds:     | 2                                   | Baths: | 1                 |
| Garage:   | Heated Garage, Parkade, Underground |        |                   |
| Lot Size: | -                                   |        |                   |
| Lot Feat: | -                                   |        |                   |
|           |                                     |        |                   |

Features: No Animal Home, No Smoking Home, See Remarks

Inclusions: N/A

Welcome to your new home! This delightful 2nd-floor condo, With heated underground parking located in Midnapore, offers the perfect blend of comfort and convenience. With a spacious 640sqft layout, this unit features a well-designed open concept kitchen and living room, making it ideal for both relaxation and entertaining. The bright and sunny condo boasts 2 bedrooms, 1 full bathroom (all enhanced by 9 ft. ceilings) and a maple kitchen with stainless-steel appliances. Recent updates include new paint, laminate flooring, and a great South-facing balcony, equipped with a gas hook-up for outdoor enjoyment. Convenience is key, with in-suite laundry and an assigned heated underground parking space. Plus, you'll find yourself just steps away from Fish Creek Park and Lake Midnapore access, offering year-round recreation. Walking distance to LRT train station, schools, restaurants. The condo fee (\$549.76) includes Lake Midnapore