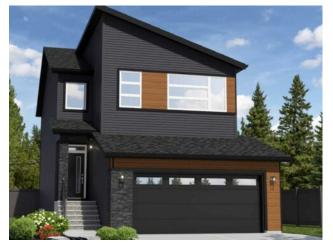

## 202 Wolf Hollow Crescent SE Calgary, Alberta

## \$729,000

| Division: | Wolf Willow            |        |                  |  |
|-----------|------------------------|--------|------------------|--|
| Туре:     | Residential/House      |        |                  |  |
| Style:    | 2 Storey               |        |                  |  |
| Size:     | 1,948 sq.ft.           | Age:   | 2025 (0 yrs old) |  |
| Beds:     | 3                      | Baths: | 2 full / 1 half  |  |
| Garage:   | Double Garage Attached |        |                  |  |
| Lot Size: | 0.08 Acre              |        |                  |  |
| Lot Feat: | Back Lane, Back Yard   |        |                  |  |
|           | Water:                 | -      |                  |  |
|           | Sewer:                 | -      |                  |  |
|           | Condo Fee              | : -    |                  |  |
|           | LLD:                   | -      |                  |  |
|           | Zoning:                | R-G    |                  |  |
|           | Utilities:             | -      |                  |  |
|           |                        |        |                  |  |

A beautiful 3 Bedroom, 2.5 Bathroom home, including a large deck. This home includes a mud room and a gorgeous open concept main floor. Upstairs, the Owner's bedroom, bonus room and secondary bedrooms are spacious. Engineered hardwood floors, 1-1'4" Quartz countertops throughout – and Tankless Hot Water! Located close to the Bow River in the community of Wolf Willow, with unparalleled access to Calgary's natural beauty. Photos are representative.