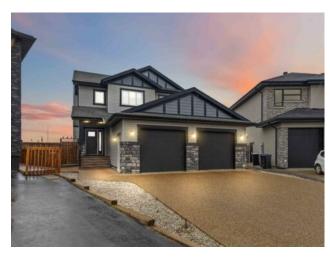

## 104 Webb Drive Fort McMurray, Alberta

MLS # A2231626

\$749,900

| Division: | Wood Buffalo                                                        |        |                  |  |
|-----------|---------------------------------------------------------------------|--------|------------------|--|
| Type:     | Residential/House                                                   |        |                  |  |
| Style:    | 2 Storey                                                            |        |                  |  |
| Size:     | 2,133 sq.ft.                                                        | Age:   | 2017 (8 yrs old) |  |
| Beds:     | 4                                                                   | Baths: | 3 full / 1 half  |  |
| Garage:   | Double Garage Attached, Driveway, Garage Door Opener, Garage Fa     |        |                  |  |
| Lot Size: | 0.23 Acre                                                           |        |                  |  |
| Lot Feat: | Back Yard, Backs on to Park/Green Space, Cleared, Front Yard, Fruit |        |                  |  |
|           |                                                                     |        |                  |  |