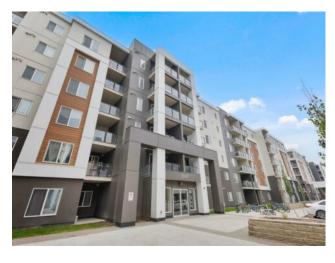

## 3220, 4641 128 Avenue NE Calgary, Alberta

MLS # A2231713

\$229,900

| Division: | Skyview Ranch                      |        |                  |  |  |
|-----------|------------------------------------|--------|------------------|--|--|
| Type:     | Residential/Low Rise (2-4 stories) |        |                  |  |  |
| Style:    | Apartment-Single Level Unit        |        |                  |  |  |
| Size:     | 592 sq.ft.                         | Age:   | 2020 (5 yrs old) |  |  |
| Beds:     | 1                                  | Baths: | 1                |  |  |
| Garage:   | Parkade                            |        |                  |  |  |
| Lot Size: | -                                  |        |                  |  |  |
| Lot Feat: | -                                  |        |                  |  |  |

Features: Ceiling Fan(s), Quartz Counters, Track Lighting

Inclusions: Closet System in Den

This beautifully maintained one bedroom plus den unit on the 3rd floor in Skyview Ranch is a must-see. It includes secure titled underground parking, gym area and elevator. Inside this very clean and spacious unit, you will find in-suite laundry, stainless steel appliances, quartz countertops, vinyl plank flooring, a den/office space with additional included storage, a private balcony and modern finishings. The location is excellent near main roads and with everything you'd need nearby. Even at nearly 600 sq feet, this unit has low condo fees and is move-in ready with quick possession. Book your showing today!