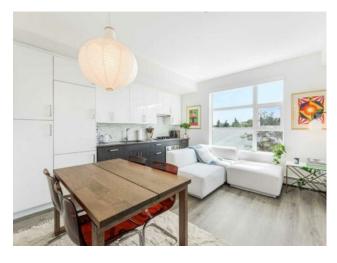

Features: Bookcases, Closet Organizers, No Animal Home, Quartz Counters

Inclusions: n/a

Welcome to urban living in the heart of Bridgeland! This bright and stylish one-bedroom, one-bath condo offers the perfect blend of comfort and convenience. Built in 2016, the unit features modern appliances, a smart and efficient layout, and sunlight pouring in through a large south-facing window. Enjoy a well-equipped fitness centre, an incredible rooftop patio with city skyline views, and secure underground parking. Bridgeland offers a dynamic lifestyle—independent cafés, markets, parks, bike paths, and access to the river pathway system are all just steps away. Right off Edmonton Trail, you'll find Lil' Empire Burger, OEB Breakfast Co., Una Pizza + Wine, and more foodie favourites within walking distance. Plus, Kensington's shops, restaurants, and Bow River views are just a quick bike ride or CTrain stop away. Lowest condo fees in the building, perfect for first-time buyers, downsizers, investors, or anyone looking for stylish, low-maintenance living in one of Calgary's most sought-after inner-city neighbourhoods.