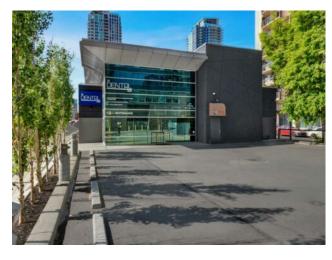

## 902 9 Avenue SW Calgary, Alberta

MLS # A2232286

\$3,200,000

Division: **Downtown Commercial Core** Office Type: **Bus. Type:** Medical ,Mixed,Professional Service,Professional/Office Sale/Lease: For Sale Bldg. Name: Springhetti Dental Building **Bus. Name:** Size: 7,849 sq.ft. Zoning: CR20-C20/R20 Addl. Cost:

**Heating:** Forced Air Floors: **Based on Year: Utilities:** Roof: **Exterior:** Parking: Water: 0.15 Acre Lot Size: Sewer: Lot Feat: Inclusions:

High-exposure medical office building in downtown Calgary, featuring two long-term, complementary tenants—a dental office and a dental lab— with additional space available for lease. This well-maintained property offers a strong foundation of stable income,