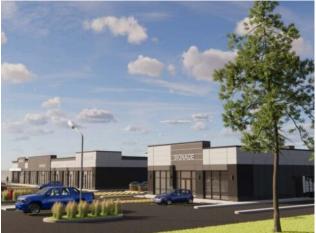

Now pre-selling retail bays at Eastpoint Centre, a new retail plaza coming to 5291 28 Ave SE, Calgary — anticipated completion in 2027. This high-exposure development will be home to Tim Hortons and KFC, driving consistent traffic to the site. Units range from 1,100–2,500 sq. ft. and are suitable for a wide variety of uses including medical, dental, pharmacy, physio, chiro, massage, vet clinic, financial services, food franchises, liquor store, and many more. Ideally located with excellent access to major routes including 17th Ave SE (0.5 km), Peigan Trail, Stoney Trail, Deerfoot Trail, and Trans-Canada Hwy. The property is conveniently located just 12 km from downtown and 18 km from the airport, making it a prime opportunity to own in a commercial hub.