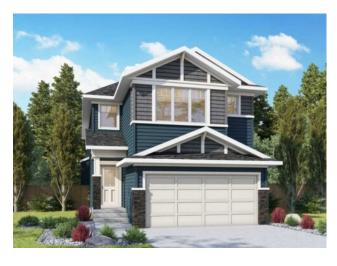

## 55 Lewiston View NE Calgary, Alberta

\$843,123

| Division: | Lewisburg              |        |                  |
|-----------|------------------------|--------|------------------|
| Type:     | Residential/House      |        |                  |
| Style:    | 2 Storey               |        |                  |
| Size:     | 2,352 sq.ft.           | Age:   | 2025 (0 yrs old) |
| Beds:     | 5                      | Baths: | 2 full / 1 half  |
| Garage:   | Double Garage Attached |        |                  |
| Lot Size: | 0.08 Acre              |        |                  |
| Lot Feat: | Back Lane              |        |                  |
|           |                        |        |                  |

Features: Double Vanity, High Ceilings, Kitchen Island, Pantry, Soaking Tub, Walk-In Closet(s)

Inclusions: N/A

Introducing the Mateo II by Genesis Builders—55 Lewiston View NE. This spacious 2,284 sqft 4-bedroom home is in the drywall stage, with late-July possession targeted. Features include 9' ceilings on the main and basement levels, LVP, LVT, and carpet flooring, and a smart home package. The kitchen is thoughtfully upgraded with quartz/granite counters, a Silgranit undermount sink, stainless steel appliances, riser and cornice cabinetry, and a gas line rough-in to the range. Wrought iron spindle railings add a modern touch, while added potlights in the loft and primary bedroom enhance the lighting. A gas line to the BBQ and a 9'6" x 10' rear deck round out the outdoor living experience. Located in Lewiston, a vibrant NE Calgary community close to parks, schools, and commuter routes, this home offers a great balance of space, style, and convenience. Photos are representative.