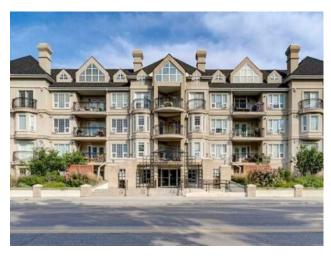

## 306, 630 10 Street NW Calgary, Alberta

MLS # A2233598

\$449,000

| Division: | Sunnyside                          |        |                   |  |  |
|-----------|------------------------------------|--------|-------------------|--|--|
| Type:     | Residential/Low Rise (2-4 stories) |        |                   |  |  |
| Style:    | Apartment-Single Level Unit        |        |                   |  |  |
| Size:     | 1,060 sq.ft.                       | Age:   | 2001 (24 yrs old) |  |  |
| Beds:     | 2                                  | Baths: | 2                 |  |  |
| Garage:   | Stall, Underground                 |        |                   |  |  |
| Lot Size: | -                                  |        |                   |  |  |
| Lot Feat: | -                                  |        |                   |  |  |

Features: Kitchen Island

Inclusions: n/a

Welcome to Royal Kensington: Big Bright, 2 bed, 2 bath corner unit home in the heart of Kensington, walkable to everything, with underground heated parking, downtown views, and almost 1100 square feet of living space! With 2 balconies, an open concept layout, titled parking, and a bright corner unit location with S and E facing windows, this home leaves nothing to be desired. The open concept floor plan stainless steel appliances, large living room with gas fireplace and downtown views, separate dining area, 2 full baths, and 2 large bedrooms. The huge master bedroom features it's own private balcony, a walk in closet, and a master spa with dual sinks, soaker tub, and separate shower. Directly across from Riley Park amongst all of the amenities of Kensington. Walk downtown, to the river, or the LRT. Other features include in suite laundry, an additional storage locker, and one of the best titled parking spots in the building. Come See this Condo!!