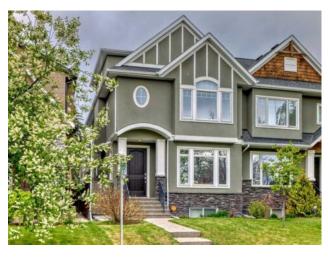

## 2425 22A Street NW Calgary, Alberta

MLS # A2234330

\$925,000

| Division: | Banff Trail                              |                              |                   |  |  |  |
|-----------|------------------------------------------|------------------------------|-------------------|--|--|--|
| Type:     | Residential/Duplex                       |                              |                   |  |  |  |
| Style:    | 2 and Half Storey, Attached-Side by Side |                              |                   |  |  |  |
| Size:     | 2,296 sq.ft.                             | Age:                         | 2011 (14 yrs old) |  |  |  |
| Beds:     | 4                                        | Baths:                       | 3 full / 1 half   |  |  |  |
| Garage:   | Double Garage Detached                   |                              |                   |  |  |  |
| Lot Size: | 0.07 Acre                                |                              |                   |  |  |  |
| Lot Feat: | Back Lane, Bac                           | ees/Shrub(s), Rectangular Lo |                   |  |  |  |
|           |                                          |                              |                   |  |  |  |

Features: Bookcases, Closet Organizers, Double Vanity, High Ceilings, Kitchen Island, Pantry

Inclusions: Hot Tub

This stunning half duplex home in the highly sought-after Banff Trail neighborhood offers over 2,200 square feet of thoughtfully designed living space. Bathed in natural light, this home features a seamless blend of luxury, comfort, and functionality, making it perfect for families or professionals alike. As you enter the main floor, you're greeted by a formal dining area that leads into an open-concept kitchen and living room. The kitchen is a true standout, boasting an oversized quartz island, custom cabinetry, high-end appliances, and plenty of storage space—ideal for both everyday meals and entertaining guests. Relax by the fireplace in the living room, creating a cozy space to unwind. The main floor also features a mudroom with built-in storage, leading out to the sunny southwest-facing backyard, where you'll find a spacious aggregate patio—perfect for BBQs, soaking up the sun, or relaxing in the hot tub.The breathtaking curved staircase takes you to the second floor, where you'll find the luxurious master suite—a true retreat, featuring a fireplace, a spa-like soaker tub, and a spacious walk-in closet. Two additional generously sized bedrooms, a bathroom, and a laundry room complete this level, offering both convenience and comfort. The fully finished lower level is perfect for guests, with a large bedroom, a full bathroom, and a cozy living room. It can also be transformed into a rec room or fitness space, offering flexibility to suit your needs. But the real showstopper is the massive bonus loft on the third floor—ideal for a children's play area, home office, or additional entertainment space. Step outside to enjoy the private backyard oasis, featuring a patio area with a hot tub and a detached double car garage. Located in the vibrant Banff Trail community, this home is just minutes from downtown Calgary, the