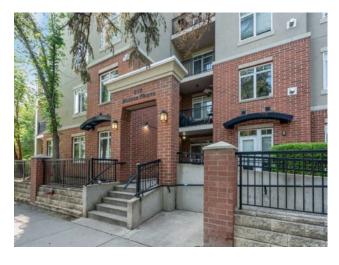

## 306, 303 19 Avenue SW Calgary, Alberta

MLS # A2234357

\$415,000

| Division: | Mission                             |        |                   |  |
|-----------|-------------------------------------|--------|-------------------|--|
| Туре:     | Residential/Low Rise (2-4 stories)  |        |                   |  |
| Style:    | Apartment-Single Level Unit         |        |                   |  |
| Size:     | 791 sq.ft.                          | Age:   | 2003 (22 yrs old) |  |
| Beds:     | 2                                   | Baths: | 2                 |  |
| Garage:   | Parkade, Stall, Titled, Underground |        |                   |  |
| Lot Size: | -                                   |        |                   |  |
| Lot Feat: | -                                   |        |                   |  |

Features: Breakfast Bar, Granite Counters, High Ceilings, Open Floorplan, Storage

Inclusions: N/A

Bright, Spacious & Perfectly Located – 2 Bedroom Condo in the Heart of Mission! Welcome to your stylish inner-city retreat in one of Calgary's most sought-after neighbourhoods—Mission. Nestled on the third floor of the charming brick-accented Maison Neuve building, this large 2 bedroom, 2 bathroom condo offers the perfect blend of functionality, warmth, and urban lifestyle. Whether you're a savvy investor, a first-time buyer, or someone looking for a low-maintenance downtown lifestyle, this unit is packed with value and versatility. As soon as you step inside, you'II be struck by the abundance of natural light streaming in through the east-facing windows, creating a cheerful and uplifting atmosphere. The open-concept layout maximizes space, separating the two generously sized bedrooms for added privacy—ideal for roommates, guests, or a home office setup. The primary suite features a walk-in closet and a beautiful 4-piece ensuite with upgraded porcelain tile, while the second bedroom is equally spacious and filled with sunshine, currently serving as a bright home office. The kitchen is both stylish and functional, equipped with granite countertops, an upgraded stainless steel appliance package, and a convenient breakfast bar. You'II love cooking while enjoying the view of the heritage church grounds and downtown skyline just outside your window. The gas fireplace and in-floor heating keep things cozy in the winter months, while 9' ceilings and 8' doors add an extra sense of elegance and space. Other highlights include wide-plank hickory flooring, newer carpet in the bedrooms, in-suite laundry, and a walk-in storage room—a rare and highly functional bonus. Step outside onto your private balcony complete with BBQ gas line, perfect for evening meals or morning coffee in the sunshine. This is a secured,