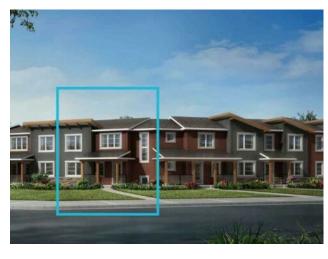

Inclusions: N/A

NO CONDO FEE Townhome with Large Balcony & Double Attached Garage. The Brinkley's open and spacious living area is thoughtfully designed with mudroom and powder rooms tucked to the side. The unique, U-shaped kitchen includes a quartz breakfast bar. The light-filled great room is ideal for both entertaining and quiet nights at home. Upstairs, enjoy your primary bedroom with a walk-in closet, ensuite and windows overlooking a large private balcony. A convenient nook makes an ideal at home workspace. The additional 2 bedrooms are both generous in size. Equipped with 8 Solar Panels! This New Construction home is estimated to be completed in December 2025. \*Photos & virtual tour are representative.