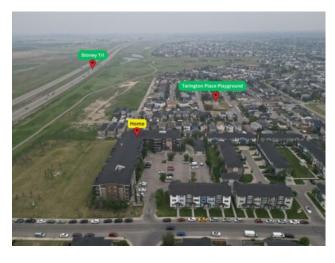

Features: Granite Counters, No Animal Home, No Smoking Home, Open Floorplan

Inclusions: N/A

Welcome to this stunning spacious unit in the sought-after community of Taralake! Discover this bright, spacious 2-bedroom, 2-bath apartment featuring an open-plan living and dining area plus another sitting area. This unit has large windows and a south-facing balcony perfect for morning sun. A generous master suite with private ensuite bathroom and ample closet space, plus a spacious second bedroom. This unit also features an In-suite laundry, secure underground parking; all within walking distance of parks, pathways, playgrounds, Genesis Centre, and Shopping Centre, with quick access to Stoney Trail.