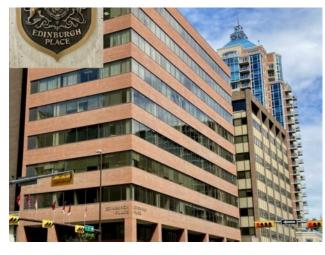

Bldg. Name: Edinburgh Place

Bus. Name: 
Size: 5,612 sq.ft.

Zoning: CR20-C20/R20

Addl. Cost: 
Based on Year: 
Utilities: 
Parking: 
Lot Size: 
Lot Feat: -

2 Fridges, Window Coverings, Office Furniture

Brick, Concrete

Total 5th Floor In Edinburgh Place – Great Possibilities! – Location is So Important to Business and Its People. So advantageous, it's situated on the corner of 8th St & 6 Ave SW in the DT 's preferable west-end. Forget about cars & parking, the C-Train is a mere block away. The 5th floor encompasses approx. 5,600sqft. Served by two elevators, access is easy. The current layout incl. 14 offices, 2 meeting rooms [one with kitchenette], staff room with kitchen & storage. Having 2 entrances/reception areas supports division of operations if desired. Ample windows provide natural light & views. Two washrooms. Numerous eateries in area. Enjoy Century Gardens Pk. Steps to the Level 15 network & shopping. Stroll the Bow River pathway. Hop across the river to delightful Kensington. As the city moves forward, opportunity is knocking for this low priced, big sqft full floor condo.