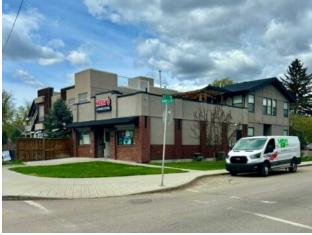

## 6104 Bowness Road NW Calgary, Alberta

Amazing location! High traffic and visibility. Imagine operating your business and living next door! You can continue to operate existing convenience store or establish your retail business / professional office here. Newer attractive stucco building built in 2016. Retail 1,349 SF on the main floor with washroom and storage room. Lower level is 1,377 SF partially done perfect for storage or expand into office rooms. Residential 2-Storey is 1,919 SF with modern finishings, upgraded large kitchen w/ granite counter tops, stainless steel appliances. Office on the main. Upper level offers a large master bedroom with 5-pc ensuite and access to private deck, 2 more bedrooms and laundry set. You could also easily convert the entire residential side into office use! Land use is C-N1 so many different uses are possible such as restaurant food service only, retail goods, café, financial institution, etc. Plenty of open parking on the streets. Please do not approach directly. Tour by appointment only.