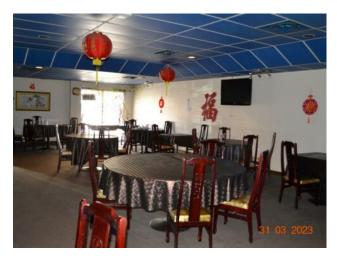

## 511 70 Avenue SW Calgary, Alberta

MLS # A1201483

\$220,000

Division: Kingsland Retail Type: **Bus. Type:** Restaurant Sale/Lease: For Lease Bldg. Name: -**Bus. Name:** Leo Fu Szechuan & Peking Restaurant Size: 10,000 sq.ft. Zoning: C-2 Addl. Cost: **Based on Year: Utilities:** 

Roof: - Utilities: 
Exterior: - Parking: 
Water: - Lot Size: -

Sewer: Lot Feat:

Inclusions: see equipment list

Heating: Floors:

3500 sqft long history restaurant locate in commercial Kingsland SW, fully license, 100 seats, fully equipment. easy to convert other kind of cuisine restaurant. low rent only \$4500 plus property tax \$1500 plus building insurance \$ 150, triple net lease, four and half years lease remain.