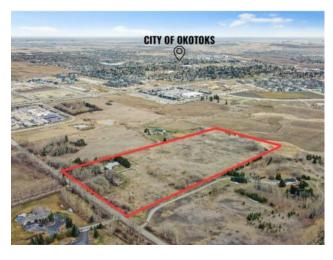

Features: Beamed Ceilings, Ceiling Fan(s), Jetted Tub

Inclusions: Hot Tub

INVESTMENT OPPORTUNITY - 17.8 ACRES OF PRIME DEVELOPMENTAL LAND WITHIN OKOTOKS BOUNDARY! The Area Structure Plan is approved for future business park for commercial/light industrial application - this combined with its location right by the Okotoks GM and Honda dealership make this a good investment - the city of Okotoks is growing and large parcels of land such as this make for a GREAT investment for future development. In addition to this, there is an existing bungalow (total living space: 3700+ sqft) on the parcel featuring 3 Bedrooms, 3.5 Bathrooms, Dual attached garage, HOT TUB and COVERED PATIO - PERFECT FOR BUYING & HOLDING! There is potential with this parcel especially for the seasoned investors/developers!