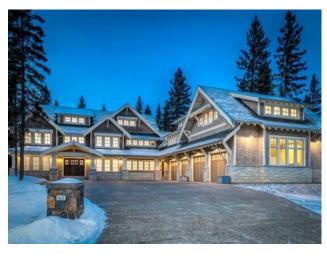

## 212 Hawks Landing Rise Priddis Greens, Alberta

MLS # A2155065

\$5,700,000

| Division: | Hawks Landing                                   |        |                  |  |  |
|-----------|-------------------------------------------------|--------|------------------|--|--|
| Type:     | Residential/House                               |        |                  |  |  |
| Style:    | 3 (or more) Storey, Acreage with Residence      |        |                  |  |  |
| Size:     | 10,722 sq.ft.                                   | Age:   | 2024 (1 yrs old) |  |  |
| Beds:     | 6                                               | Baths: | 6 full / 1 half  |  |  |
| Garage:   | Heated Garage, Insulated, Quad or More Attached |        |                  |  |  |
| Lot Size: | 1.23 Acres                                      |        |                  |  |  |
| Lot Feat: | Irregular Lot, Treed                            |        |                  |  |  |
|           |                                                 |        |                  |  |  |

Features: Elevator, High Ceilings

Inclusions:

N/A

Proudly presenting this grand, three storey home featuring over 10,000 square feet of living space. The overall design and exterior details inspired by early twentieth century classic craftsman style. The property is located on a quiet cul-de-sac in the community of Hawk's Landing on the Priddis Greens Golf Course. Hawk's Landing is within 20 minutes of Bragg Creek, Kananaskis and 10 minutes to the city of Calgary. This home has been thoughtfully planned with wide hallways and door openings. The 1500 pound capacity elevator has push button operated sliding doors and stops on each of the four floors giving every family member access to all levels. The property is one of the largest in the area at 1.23 acres. The lot provides complete privacy to the rear and the East, backing on to a treed ridge with a small creek at the bottom. This home must be seen to be truly appreciated.