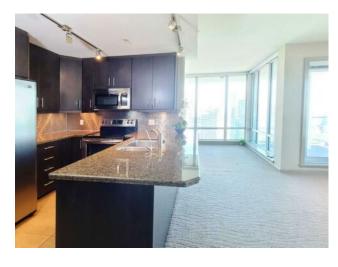

Welcome to Urban Elegance in the Heart of the Beltline. Discover urban living at its finest with this captivating 30th Floor 2-bedroom, 2-bathroom condo nestled in the vibrant Beltline district of downtown Calgary. Offering a seamless blend of modern sophistication and urban convenience, this home is designed to impress. Step inside to an open-concept living area bathed in natural light, thanks to expansive floor-to-ceiling bay windows. The kitchen, a chef's delight, features stainless steel appliances, a breakfast bar, and sleek granite countertops. The adjoining living and dining areas are perfect for entertaining, adorned with high-quality carpeting and freshly painted walls. This condo boasts dual master bedrooms, each serving as a private retreat. Both bedrooms come with generous walk-through closets and luxurious en-suites bathrooms. Additional features include a dedicated laundry room equipped with top-of-the-line Samsung appliances, plus a convenient storage closet for outdoor gear and shoes. Enjoy your own private balcony with stunning views of the city and the Stampede grounds & fireworks—a perfect spot to unwind or entertain guests. The unit also includes a titled parking space and an assigned storage unit, ensuring both convenience and security. This condo building is equipped with top-notch amenities such as a two-level fitness center, a party room with a pool table, a theatre, sauna and a hot tub, ensuring a lifestyle of comfort and convenience. Located in the vibrant Beltline area, you're just steps away from the C-Train line, downtown Calgary, 17th Avenue, and Elbow River Park. Dive into the thriving culinary scene with a plethora of restaurants nearby. This condo offers the perfect blend of comfort, style, and accessibility. Click brochure link for more details\*\*