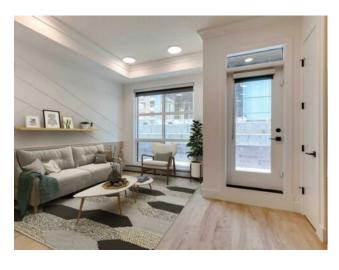

Features: Crown Molding, High Ceilings, No Animal Home, No Smoking Home, Open Floorplan, Pantry, Quartz Counters

Inclusions: Living Room Floor Mirror

1 BED | 1 BATH | TITLED PARKING | EV CHARGING STATION | MAIN FLOOR UNIT. SHORT TERM/AIRBNB/PET FRIENDLY/-ACCESS LIKE A TOWNHOME DIRECT FROM PATIO. Welcome to this brand-new, never-lived-in LUXURY DESIGNER 1-BEDROOM, 1-BATHROOM condo by Rohit Communities, located in the highly sought-after SW community of Currie. This sophisticated GROUND-LEVEL UNIT, boasting the 'Ethereal Zen' Rosa floor plan, offers a serene yet stylish living experience with high-end finishes throughout. Step inside to soaring 10-FT CEILINGS and a DESIGNER KITCHEN FEATURING QUARTZ COUNTERTOPS AND BACKSPLASH, CUSTOM CABINETS WITH CROWN MOLDING, AND ELEGANT BLACK MATTE FINISHES, INCLUDING A FARMHOUSE SINK AND A FRENCH-STYLE REFRIGERATOR WITH A BOTTOM FREEZER. The spacious, GROUND LEVEL PRIVATE PATIO —unique to the SW side of the building—is perfect for entertaining, complete with a GAS BBQ HOOKUP AND QUIET SURROUNDINGS. The condo is nestled within the Quesnay at Currie, a secure building offering TITLED UNDERGROUND PARKING for convenience and peace of mind. Currie is a vibrant community with a high walk score, just steps away from Mount Royal University, trendy breweries, shopping, and cozy coffee shops. It's also the site of the popular Burwood Festival during Stampede season. Embracing new urbanism, Currie connects Calgary's past, present, and future, providing a dynamic setting for urban professionals, first-time homebuyers, and savvy investors alike. Only 15 minutes from Downtown Calgary and an hour from the Rockies, this location offers both convenience and adventure. Don't miss this rare opportunity—call your favorite Realtor today to book a private