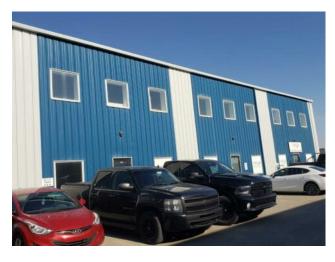

## 1177, 1185, 1193, 8800 Venture Avenue SE Calgary, Alberta

MLS # A2180251

N/A

\$2,740,200

Division: Shepard Industrial Type: Industrial **Bus. Type:** Sale/Lease: For Sale Bldg. Name: -Bus. Name: Size: 11,370 sq.ft. Zoning: DC-56

**Heating:** Addl. Cost: Natural Gas, Radiant Floors: **Based on Year: Utilities:** Roof: Metal **Exterior:** Parking: Metal Siding Water: Lot Size: Sewer: Lot Feat: Landscaped, Paved Inclusions:

10,800 sf Office/Warehouse with 6,000 sf fenced yard located in Shepard Industrial Park with convenient access to 84th Street, Glenmore, Stoney and Deerfoot trails. The warehouse has storage, radiant heat and make up air. Bring in the New Year in your new location. This property is also listed for lease.