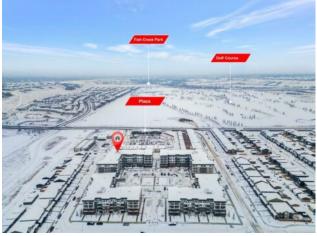

Inclusions: n/a

Heating:

Floors:

Roof:

**Basement:** Exterior:

Foundation: Features:

Location, location! Brand new \*3 bedroom\* unit next to Fish Creek Park, the river, golf course, hospital, amenities and more! Featuring: 3 BEDROOM | UNDERGROUND PARKING | NEXT TO AMENITIES | PET GROOMING / GYM / PARTY ROOM | FISH CREEK PARK & more. All located in SE Calgary's 'Wolf Willow' - including 2 schools, 10 parks, 7 playgrounds, 1 dog park, and central promenade. Never lived in, this unit is ready for its first owners to enjoy. Step inside to a sun soaked open floor plan that has timeless finishes. The centre piece of the main living area is a gorgeous white kitchen featuring: bright white cabinetry, SS appliances included, subway tile backsplash, cabinets to ceiling, eating island w/ place for stools & more! Adjascent to the kitchen is a den/flex space - perfect for a study room, and a family room off the balcony. There is no wasted space in this unit as the layout offers 3 bedrooms! 1 being the primary retreat that has walk in closet and its own private ensuite retreat. The ensuite has a walk in shower, toilet and vanity. Quartz counters extend throughout the kitchen and bathrooms! This unit has a laundry room and comes included with the washer / dryer units. Off the main living is a massive balcony that is hard to come by, where you can enjoy a BBQ, views of the hills, or just hang out! This unit comes included with extras like all window coverings, beautiful plank flooring, built in cabinets & more. Additionally, there is underground parking. Pair this with the complex that has self-serve pet grooming centre, a party room, and gym you'll have many of what you need at your footsteps daily. This community offers a dark park close, river access, fish creek park, and tons of amenities like 2m walk to child care, dental, health, and general stores as well as hospital! With so much to offer, this unit would be a great place to call home. Book your viewing