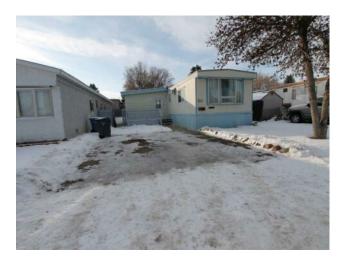

## 160 Anson Avenue SW Medicine Hat, Alberta

MLS # A2184070

\$135,000

| Division: | SW Hill                            |        |                   |  |  |
|-----------|------------------------------------|--------|-------------------|--|--|
| Type:     | Residential/Manufactured House     |        |                   |  |  |
| Style:    | Mobile Home                        |        |                   |  |  |
| Size:     | 1,118 sq.ft.                       | Age:   | 1976 (49 yrs old) |  |  |
| Beds:     | 3                                  | Baths: | 1                 |  |  |
| Garage:   | Off Street, On Street, Parking Pad |        |                   |  |  |
| Lot Size: | 0.08 Acre                          |        |                   |  |  |
| Lot Feat: | Landscaped                         |        |                   |  |  |

Features: Storage

Inclusions: window coverings, 3 window a/c units (as is)

NO LOT RENT! Affordable living in this 1116 Sq/ft mobile situated in Tower Estates. This spacious home features 3 bedrooms, full 4 piece bath with large tub and large family room addition. The kitchen has an abundance of cabinets and is combined with the living room to maximize the large open space suitable for any size furniture. Rear deck looks onto a landscaped and fenced back yard with a shed for extra storage. Comes complete with a full appliance package and 3 window a/c units for temperature control during the warmer months. Can be quick possession.