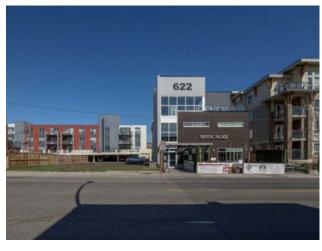

## 622 Edmonton Trail NE Calgary, Alberta

MLS # A2187316

\$2,900,000

Renfrew Mixed Use

Division:

Type:

Bus. Type:

Sale/Lease: For Sale

Bldg. Name:

Bus. Name:

Size: 6,289 sq.ft.

Zoning: C-COR1

Addl. Cost: 
Based on Year: 
Utilities: 
Parking: 
Lot Size: 
Lot Feat: -

Discover an incredible investment opportunity in the heart of Calgary's Renfrew neighbourhood! This modern, 7 year old, 3-story commercial property offers versatile spaces, and plenty of outdoor patio areas, including on the main floor, third floor, and rooftop. The main floor is occupied by a new Dental Office which the upper two floors are occupied by martial arts and yoga. The basement is occupied by a holistic health company. Situated in a prime location with excellent local amenities and a C-COR1 f2.5h16 zoning, this