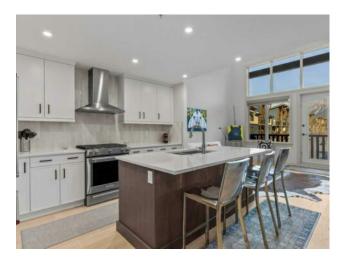

Features: Double Vanity, High Ceilings, No Animal Home, No Smoking Home, Open Floorplan, Quartz Counters, Vaulted Ceiling(s)

Inclusions:

N/A

Spring Creek | \$709,000 | Penthouse | Vaulted Ceilings | 700 sq ft | Amazing Hot Tub. Discover the allure of this top-floor penthouse, showcasing vaulted ceilings and a wall of windows that welcome you with breathtaking views. This spacious layout, bathed in natural light, combines the warmth of hardwood and tile floors to create a truly inviting atmosphere. The modern kitchen features quartz countertops, a gas stove, contrasting cabinetry, and a large island with bar seating, making it the perfect space for cooking and entertaining. Relax in the living room in front of a cozy gas fireplace, while taking in the stunning mountain scenery. From here, step out onto the balcony that overlooks a park and a beautifully designed streetscape, all with unobstructed mountain views. The main bedroom offers a serene retreat with more captivating mountain views, and the bathroom boasts double sinks and a walk-in shower for added convenience and luxury. For those seeking south-facing exposure, head to the rooftop patio, which features a hot tub, fitness center, and owner's lounge. Perfectly situated near Spring Creek's trails and just a short walk to downtown and natural spaces, this penthouse is ideal for those who crave both adventure and tranquility!