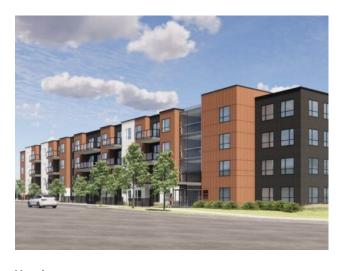

Features: High Ceilings, Kitchen Island, Open Floorplan, Storage, Walk-In Closet(s)

Inclusions: N/A

INTRODUCING GLACIER RIDGE, IN BEAUTIFUL NORTHWEST CALGARY. BUILT BY CEDARGLEN LIVING, WINNER OF THE CustomerInsight BUILDER OF CHOICE AWARD, 5 YEARS RUNNING! BRAND NEW "GR-01" unit with high-spec features and customizable. You will feel right at home in this well thought-out 648.72 RMS sq.ft. (707 sq.ft. builder size) 1 bed, 1 bath home with open plan, 9' ceilings, LVP flooring, carpet to bedrooms, Low E triple glazed windows, BBQ gas line on the patio, Fresh Air System (ERV) in every unit and so much more. The kitchen is spectacular with full height cabinets, quartz counters, undermount sink, rough-in water line to the fridge and S/S appliances. The island is extensive with built in flush breakfast bar, which transitions into the spacious living area, perfect for entertaining. The spacious primary bedroom has a large bright window (triple pane windows) and sizeable walk-in closet. Right beside your bedroom is a 4pc bath with quartz counters and undermount sink. Nearby is the spacious laundry/storage room, this is a must see (washer & dryer included). Highlights include: Hardie board siding, designer lighting packages available, sound reducing membrane to reduce sound transmission between floors, clear glass railing to balconies, 1 titled underground parking stall included and limited storage cages available for purchase. A once in a lifetime community in Northwest Calgary. Framed by views of the Rocky Mountains and distinguished by natural coulees that cross the land, Glacier Ridge offers a rare chance for families to live in a new community. PET FRIENDLY COMPLEX, PRE-CONSTRUCTION OPPORTUNITY and PHOTOS ARE OF A DIFFERENT SHOW SUITE FOR REFERENCE ONLY, FINISHING'S/PLAN WILL DIFFER. ESTIMATED COMPLETION RANGE SEPT 2025 - FEBRUARY 2026.