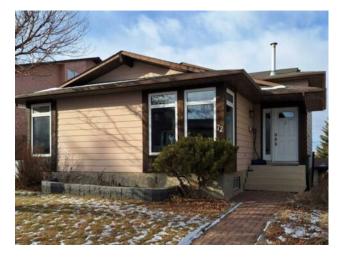

## 72 Beaconsfield Way NW Calgary, Alberta

## \$619,000

| Division: | Beddington Heights                              |        |                   |  |  |
|-----------|-------------------------------------------------|--------|-------------------|--|--|
| Туре:     | Residential/Hou                                 | lse    |                   |  |  |
| Style:    | 4 Level Split                                   |        |                   |  |  |
| Size:     | 1,140 sq.ft.                                    | Age:   | 1980 (45 yrs old) |  |  |
| Beds:     | 4                                               | Baths: | 2 full / 1 half   |  |  |
| Garage:   | Double Garage Detached                          |        |                   |  |  |
| Lot Size: | 0.11 Acre                                       |        |                   |  |  |
| Lot Feat: | Back Lane, Back Yard, Low Maintenance Landscape |        |                   |  |  |

Inclusions: Storage shed

PLENTY OF SPACE! 4 LEVELS FULLY DEVELOPED! Great location with easy access to Nose Hill Park and all the recreational activities it has to offer, This home is perfect for a large family with 4 bedrooms and a large fully developed family room and additional recreation room on the 2 lower levels. There is a deck on the back for summer barbecues and a double detached garage backing out to a large alleyway with plenty of space for manouvering a large vehicle, This home features upgraded triple pane windows throughout, central vac system, woodburning fireplace, upgraded flooring and Grohe sink fixtures. This home is a must to view.