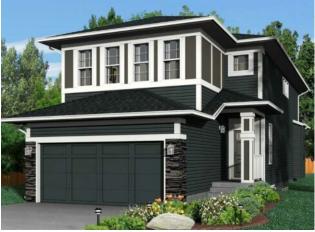

## 88 Creekstone Grove SW Calgary, Alberta

## \$765,000

| Division: | Pine Creek             |        |                  |
|-----------|------------------------|--------|------------------|
| Туре:     | Residential/House      |        |                  |
| Style:    | 2 Storey               |        |                  |
| Size:     | 2,270 sq.ft.           | Age:   | 2025 (0 yrs old) |
| Beds:     | 4                      | Baths: | 3                |
| Garage:   | Double Garage Attached |        |                  |
| Lot Size: | 0.08 Acre              |        |                  |
| Lot Feat: | Back Yard              |        |                  |
|           | Water:                 | -      |                  |
|           | Sewer:                 | -      |                  |
|           | Condo Fee              | • -    |                  |
|           | LLD:                   | -      |                  |
|           | Zoning:                | R-G    |                  |
|           | Utilities:             | -      |                  |
|           |                        |        |                  |

**Exterior:** 

Your perfect home awaits on this brand-new lot available for pre-construction with Trico Homes. Nestled amongst scenic views lies Pine Creek in SW Calgary. Located just south of 210th Avenue, it offers close access to Macleod Trail and Stoney Trail, linking you to numerous amenities in the area. Designed with historical charm and timeless designs, your future home awaits in this breathtaking community, with pathways made for beautiful early morning runs or afternoon leisurely strolls. Built for families and couples alike, life at Pine Creek creates the moments to connect with those that matter most. Please note this is a Pre-Construction property, visit our showhome at 36 Creekstone Grove SW for more details. Full commission on all realtor-assisted deals. Photos are representative.