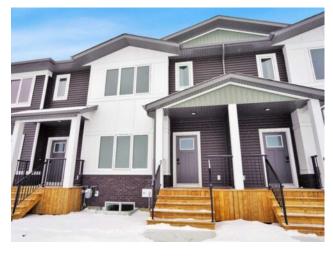

## 17 Gray Close Sylvan Lake, Alberta

MLS # A2192972

\$399,900

| Division: | Grayhawk              |        |                  |  |  |
|-----------|-----------------------|--------|------------------|--|--|
| Type:     | Residential/Four Plex |        |                  |  |  |
| Style:    | 2 Storey              |        |                  |  |  |
| Size:     | 1,281 sq.ft.          | Age:   | 2024 (1 yrs old) |  |  |
| Beds:     | 3                     | Baths: | 2 full / 1 half  |  |  |
| Garage:   | Parking Pad           |        |                  |  |  |
| Lot Size: | 0.06 Acre             |        |                  |  |  |
| Lot Feat: | Back Lane, Back Yard  |        |                  |  |  |
|           |                       |        |                  |  |  |

Inclusions: 10 Year Alberta New Home Warranty, Fridge, Stove, BI Dishwasher, BI Microwave Hood Fan. Stacking Washer é Dryer

Welcome to Sylvan Lakes Newest Subdivision, GrayHawk in Sylvan Lake West, adjacent to the Sylvan Lake Golf and Country Club! Grayhawk is designed with families in mind; providing the essential pieces that you need to raise a family such as various housing choices, a future school site, future Commercial Area with local shops and services, parks & playgrounds, and of course a location only a few minutes away from the waterfront and town center with all the amenities they have to offer. This STUNNING townhouse is Built by True-Line Homes, so built to the highest Standards! 9' Ceilings on the Main, Limited Lifetime Architectural shingles, Low E Windows, Upgraded Cabinets and Flooring, Quartz Countertops, Upgraded insulation, Appliance Package, Rear Deck with Vinyl Decking, and so much more!