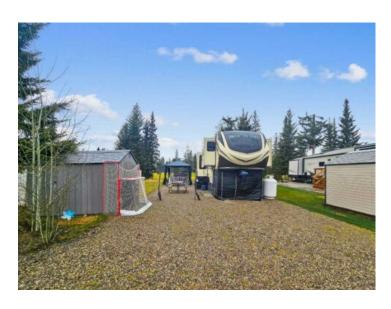

Zoning: 9

Water: See Remarks

Sewer: 
Utilities: -

Escape to your own private retreat in the heart of Coyote Creek Resort, a prestigious gated community offering the perfect blend of peace, relaxation, and recreation. This expansive 3,572 sq. ft. lot backs directly onto the lush fairways of Hole 5 at the renowned 18-hole Coyote Creek Golf Resort, giving you unparalleled views and easy access to the course with no neighbour behind and no neighbour on the south side. This prime property is ideally located just minutes from the town of Sundre, with paved roads leading directly to the resort, ensuring convenience and ease of access year-round. The resort offers a range of fantastic amenities, including horseshoe pits, a playground, paved biking trails, garbage pickup, and a shower house with laundry facilities. Nearby, you'II find numerous attractions to enjoy, including scenic walking and biking trails, an arena and curling rink, the Sundre Aquaplex, Pioneer Village Museum, and several local golf courses. The beautiful Red Deer River and the world-famous Sundre Pro Rodeo are just a short drive away, offering year-round outdoor fun and entertainment. On the property is a stunning 2021 Grand Design Solitude 380FL 42' fifth wheel, in immaculate condition, featuring a custom insulated skirt (available for purchase separately from this listing and is not included in the list price). This beautifully maintained RV has only been hauled to and from Woody's RV for service, making it ready for immediate use. Additional inclusions are a storage shed and a charming gazebo, perfect for relaxing or entertaining guests. Don't miss this rare opportunity to own a slice of paradise at Coyote Creek Resort! Whether you're looking for a weekend getaway or a full-time retreat, this property offers endless possibilities. Contact us today for more details or to schedule a private showing!