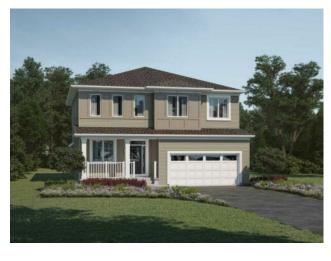

## 156 Carringford View NW Calgary, Alberta

MLS # A2195715

\$859,990

| Division: | Carrington                                                |        |                  |  |  |
|-----------|-----------------------------------------------------------|--------|------------------|--|--|
| Type:     | Residential/House                                         |        |                  |  |  |
| Style:    | 2 Storey                                                  |        |                  |  |  |
| Size:     | 2,628 sq.ft.                                              | Age:   | 2025 (0 yrs old) |  |  |
| Beds:     | 4                                                         | Baths: | 2 full / 1 half  |  |  |
| Garage:   | Double Garage Attached                                    |        |                  |  |  |
| Lot Size: | 0.09 Acre                                                 |        |                  |  |  |
| Lot Feat: | Back Yard, Interior Lot, Rectangular Lot, Street Lighting |        |                  |  |  |

Inclusions: N/A

The Smythe offers 2,606 sq. ft in the Carrington community in Calgary, starting at 859,990.00. This double attached Single Family home has Design Studio finishes like quartz countertops and LVP flooring. Upstairs, your primary bedroom features 2 walk-in closets, down the hall from bedrooms 2 and 3 find the main bath, laundry room, and loft for ultra-convenient living. Enjoy access to amenities including an already developed commercial space and Cross Iron Mills Shopping center, splash park, planned schools and recreational facilities, sure to complement your lifestyle!