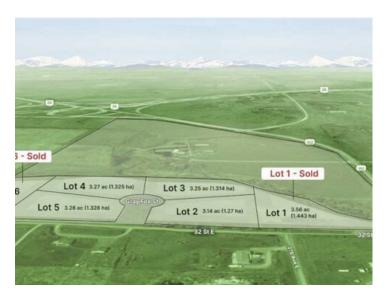

## Lot2 Grey Fox Place E Rural Foothills County, Alberta

## MLS # A2196748

## \$499,900

| Division:  | NONE                                             |
|------------|--------------------------------------------------|
| Lot Size:  | 3.14 Acres                                       |
| Lot Feat:  | -                                                |
| By Town:   | Calgary                                          |
| LLD:       | 21-21-29-W4                                      |
| Zoning:    | CRES                                             |
| Water:     | Well                                             |
| Sewer:     | -                                                |
| Utilities: | Electricity at Lot Line, Natural Gas at Lot Line |

With a Mountain Peak view this lot is nestled in a picturesque countryside setting. The 3.14-acre parcel offers pastoral views and the perfect opportunity to build your dream home with your choice for a builder. Conveniently located just minutes south of Calgary, this property features natural gas and power at the property line, with an inner road to be paved for easy access. No building commitment. Close to schools and recreational amenities, it combines the tranquility of rural living with the convenience of nearby services. Architectural controls are in place to protect the integrity and value of the subdivision, ensuring a cohesive and beautiful community. Don't miss this rare chance to enjoy country living with city conveniences just a short drive away! GST is included in price.