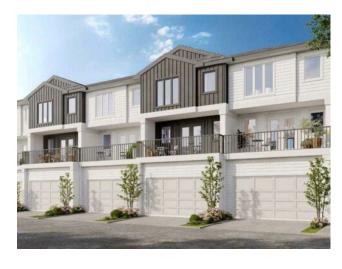

## 802, 90 Corner Meadows Manor NE Calgary, Alberta

MLS # A2198360

\$545,000

| Division: | Cornerstone            |        |                  |  |
|-----------|------------------------|--------|------------------|--|
| Type:     | Residential/Five Plus  |        |                  |  |
| Style:    | 3 (or more) Storey     |        |                  |  |
| Size:     | 1,826 sq.ft.           | Age:   | 2025 (0 yrs old) |  |
| Beds:     | 4                      | Baths: | 3 full / 1 half  |  |
| Garage:   | Double Garage Attached |        |                  |  |
| Lot Size: | 0.02 Acre              |        |                  |  |
| Lot Feat: | City Lot               |        |                  |  |
|           |                        |        |                  |  |

**Features:** Closet Organizers, No Animal Home, No Smoking Home, Open Floorplan, Quartz Counters

Inclusions:

Brand New 3 Storey Townhome with double car garage attached In Cornerstone. With total of 4 Bedrooms and 4 washrooms. Stainless steel appliances, quartz countertop throughout the house. Huge balcony with gas line for summer BBQ. Walking distance to shopping center and many more facilities. Just 10 minutes' drive to Airport, easy access to Stoney trail and Deerfoot trail.