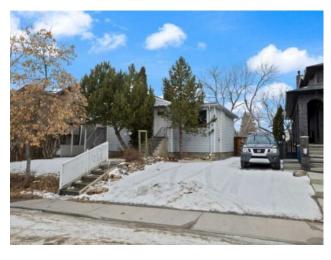

## 308 31 Avenue NE Calgary, Alberta

MLS # A2198458

\$999,999

| Tuxedo Park            |                                                                     |                                                                                        |                                                                                                      |  |
|------------------------|---------------------------------------------------------------------|----------------------------------------------------------------------------------------|------------------------------------------------------------------------------------------------------|--|
| Residential/Hous       | se                                                                  |                                                                                        |                                                                                                      |  |
| Bungalow               |                                                                     |                                                                                        |                                                                                                      |  |
| 1,224 sq.ft.           | Age:                                                                | 1948 (77 yrs old)                                                                      |                                                                                                      |  |
| 2                      | Baths:                                                              | 2                                                                                      |                                                                                                      |  |
| Single Garage Detached |                                                                     |                                                                                        |                                                                                                      |  |
| 0.14 Acre              |                                                                     |                                                                                        |                                                                                                      |  |
| Back Lane, Law         | n, Rectangular                                                      | Lot                                                                                    |                                                                                                      |  |
|                        | Residential/Hours Bungalow 1,224 sq.ft. 2 Single Garage D 0.14 Acre | Residential/House Bungalow 1,224 sq.ft. Age: 2 Baths: Single Garage Detached 0.14 Acre | Residential/House  Bungalow  1,224 sq.ft. Age: 1948 (77 yrs old)  2 Baths: 2  Single Garage Detached |  |

Features: See Remarks, Separate Entrance

Inclusions: N/A

Income Property Opportunity in Tuxedo Park! Investors and savvy buyers, take note! This unique bungalow in Tuxedo Park offers four self-contained one-bedroom, one-bathroom units, providing excellent rental income potential. 1 Legal Suite which is Fully Renovated and 3 Illegal Suites which offer great potential for updates or legalization. This property also has a shared Coin-Operated laundry room for tenant convenience, a large shared backyard space and a detached single car garage. Located in the highly sought-after inner-city community of Tuxedo Park, this property offers easy access to downtown, transit, parks, shopping, and schools. Whether you're looking to live in one suite and rent the others or expand your investment portfolio, this is an opportunity you won't want to miss!