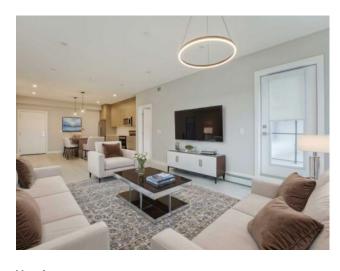

**Features:** Breakfast Bar, Double Vanity, Kitchen Island, No Animal Home, No Smoking Home, Open Floorplan, Recessed Lighting, Smart Home, Stone Counters, Storage, Walk-In Closet(s)

Inclusions: None

BRAND NEW | MODERNLY DESIGNED | 2 BEDROOM + A HUGE DEN | ACROSS FROM A PARK & AMENITIES | PRIVATE FLOOR PLAN SEPARATING THE BEDROOMS | GOURMET KITCHEN | OPEN FLOOR PLAN | WIDE PLANK FLOORING | WALK-THROUGH CLOSETS | DUAL SINKS | GLASS RAILED BALCONY WITH PARK VIEWS | IN-SUITE LAUNDRY | TITLED UNDERGROUND PARKING | SEPARATE STORAGE LOCKER | OUTSTANDING LOCATION! Brand new, modern and stylish 2 bedroom, 2 bathroom + a den condo across from a park and amenities! This ideal floor plan is bright and open with the principal rooms separating the bedrooms for ultimate privacy. The chic kitchen encourages culinary exploration featuring stainless steel appliances, full-height cabinets and a large breakfast bar island to gather around. Tranquil park views add to the relaxing atmosphere in the adjacent living room. Barbeque or unwind on the large balcony with glass railings so none of the beautiful views are obstructed. At the end of the day retreat to the primary oasis with walk-through dual closets that lead to the private ensuite boasting dual sinks, no need to share! The second bedroom is almost as luxurious with a walk-through closet also provides cheater access to the 4-piece main bathroom. The enclosed den could easily be used as a 3rd bedroom thanks to the closet and spacious size or as a substantial home office, hobby space or playroom. In-suite laundry and underground titled parking add to your comfort and convenience. Located in Skyview Ranch surrounded by big prairie sky pierced with city skyline and every amenity: shopping, schools, parks and a multitude of green spaces and pathways are right out the front door! Truly an unbeatable location for this exceptional unit with a perfect floor plan!