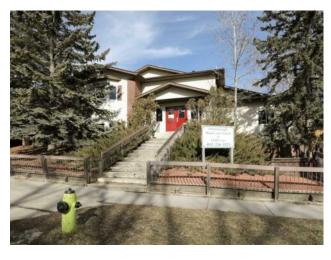

## 36 Millrise Drive SW Calgary, Alberta

MLS # A2198701

\$3,299,000

Division: Millrise

Type: Mixed Use

Bus. Type: Child Care

Sale/Lease: For Sale

Bldg. Name: 
Bus. Name: 
Size: 5,209 sq.ft.

Up for sale for the first time in 25yrs!! Inverleigh Montessori School, a well established, going concern with 94 children registered and a capacity for 106. This purchase comes with the business, real estate, inventory, and a bus(Value of approx. \$72,000.00) for transporting the children (currently offering bussing to OLP and Janet Johnstone) The building itself was built in the early 80's has just over 5200sqft, has locked doors and security, a 10 minute loading zone out front, ample street parking, back alley access and it sits on TWO lots in the community of Millrise in Calgary's SW. The backyard just got new artificial turf (value of \$25,000.00) and a new boiler worth approx. (\$60,000.00). Inverleigh Montessori Child Care offers Toddler, Pre-School, Montessori and Out of School Care programs. It is fully accredited and fully staffed (All staff have current CRC, Child First Aid, and are fully qualified and dedicated to the ECE Profession). The Montessori classrooms are fully stocked with enough Montessori materials to engage a child for the full 3-year cycle. The childcare rooms offer a large variety of activities to ensure a fun filled day. This is one of those, once in a lifetime opportunities. DON'T MISS IT!! Please note a confidentiality agreement must be signed before any financial information will be released. All showings will be after 6:30pm Mon-Fri and weekends are open. Please do not approach the business or staff. All appointments must be scheduled and approved.