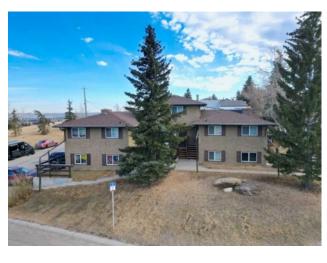

## 7816 Hunterview Drive NW Calgary, Alberta

MLS # A2202129

\$1,298,892

| Division: | Huntington Hills  Commercial/Multi Family                               |        |                   |
|-----------|-------------------------------------------------------------------------|--------|-------------------|
| Type:     |                                                                         |        |                   |
| Style:    | -                                                                       |        |                   |
| Size:     | 5,919 sq.ft.                                                            | Age:   | 1973 (52 yrs old) |
| Beds:     | -                                                                       | Baths: | -                 |
| Garage:   | -                                                                       |        |                   |
| Lot Size: | 0.19 Acre                                                               |        |                   |
| Lot Feat: | Back Lane, Backs on to Park/Green Space, Corner Lot, Irregular Lot, Lot |        |                   |

Inclusions: (5) Fridges (5) Stoves-Electric (5) Washers & Dryers

7816 Hunterview Drive NW | Five Unit Stucco Building On A Large Corner Lot Backing Onto Park | Excellent Suite Mix Consists Of (2) Three Bedroom, One Bath Bi-Level With Fireplace | (2) Two Bedroom, One Bath Bi-Level With Fireplace | (1) Three Bedroom, 1.5 Bath Two Storey | All Units Have Separate Entrance, Laundry, Parking Stall & Electrical Meter | Bus Stop Conveniently Located Within Steps Of Building | Easy Access To All Levels Of Schools, Parks, Superstore & Beddington Shopping Centre | Beautiful Nose Hill Park Is Within Walking Distance.