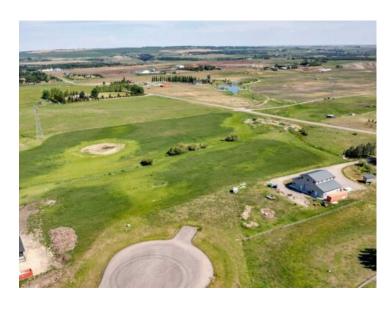

Water: Well

Sewer: 
Utilities: -

AMAZING location to build your "dream home" Welcome to this lovely paved cul-de-sac, only minutes to Okotoks and 15 minutes to Calgary. 11 acres with excellent views of the valley to the east and south for miles. Strong architectural controls to maintain the integrity of your neighbourhood, No building time commitment so you can buy and hold for the future dwhen you are ready to build. All services are to the property line and there is a fantastic well that produces 8 GPM. There is an additional approach to access the property from 338 on the SE corner of the property. 338 is scheduled to see a lot less traffic in the near future as the access from Highway 2 will be moving north and connecting to 80 street. Should be very quiet and rural soon, and just 8 minutes to Okotoks.