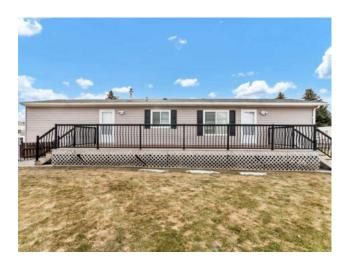

## 67, 2248 Southview Drive SE Medicine Hat, Alberta

MLS # A2202758

\$134,900

| Division: | Southview-Park Meadows    |        |                   |
|-----------|---------------------------|--------|-------------------|
| Type:     | Mobile/Manufactured House |        |                   |
| Style:    | Mobile Home-Single Wide   |        |                   |
| Size:     | 953 sq.ft.                | Age:   | 2008 (17 yrs old) |
| Beds:     | 2                         | Baths: | 1                 |
| Garage:   | Off Street                |        |                   |
| Lot Size: | -                         |        |                   |
| Lot Feat: | -                         |        |                   |

**Heating:** Water: Forced Air Floors: Sewer: Carpet, Linoleum Roof: Condo Fee: Asphalt **Basement:** LLD: **Exterior:** Zoning: Foundation: Other **Utilities:** 

Features:

Inclusions: SHED

If you've been on the hunt for that perfect mobile in one of Medicine Hat's sought-after parks, this may be the unit for you! This fantastic 2-bedroom unit, built in 2008, shows like new and has been lovingly cared for by its one-owner. The home features two spacious bedrooms, a 4-piece bath, and an open-concept kitchen, dining, and living area—perfect for entertaining or relaxing. The full appliance package, including laundry, adds even more convenience to this already incredible home. Step outside to enjoy the huge, maintenance-free deck, ideal for outdoor relaxation or hosting guests, along with a handy storage shed for all your tools and gear. The roads in the park are well-maintained year-round, and pets are allowed with restrictions and park approval. Don't miss your chance to own this gem—call your agent today to arrange a private viewing!