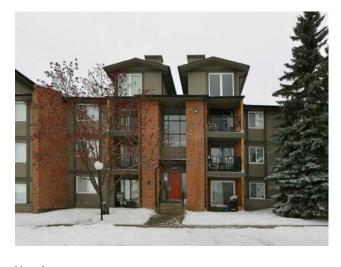

## 623, 6400 Coach Hill Road SW Calgary, Alberta

MLS # A2203707

\$239,900

| Division: | Coach Hill                         |        |                   |
|-----------|------------------------------------|--------|-------------------|
| Type:     | Residential/Low Rise (2-4 stories) |        |                   |
| Style:    | Apartment-Single Level Unit        |        |                   |
| Size:     | 850 sq.ft.                         | Age:   | 1978 (47 yrs old) |
| Beds:     | 2                                  | Baths: | 1                 |
| Garage:   | Parking Pad, Plug-In               |        |                   |
| Lot Size: | -                                  |        |                   |
| Lot Feat: | -                                  |        |                   |
|           |                                    |        |                   |