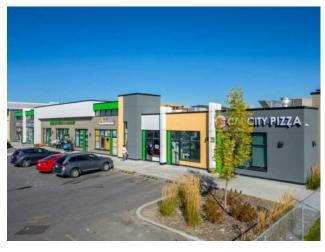

Sale/Lease: For Sale

Bldg. Name:

Bus. Name:

Size: 1,100 sq.ft.

Zoning: C-COR2

Addl. Cost: 
Based on Year: 
Utilities: 
Parking: 
Lot Size: 
Lot Feat: -

Prime Retail Space Available in Calgary's Thriving Community Take advantage of this exceptional opportunity to own a fully developed commercial bay, currently leased with tenants running a successful business. Located in one of Calgary's most desirable and active neighborhoods, this property offers incredible potential for a variety of retail uses. Set within a busy plaza with minimal vacancies, this space guarantees high visibility and excellent customer traffic. The plaza hosts a dynamic mix of businesses, including a daycare, East Indian restaurant, vape shop, cannabis dispensary, pizza place, shawarma restaurant, hair salon, and more—making it a vibrant hub for customers and potential tenants. Built to the highest standards with modern design and quality construction, this property is perfectly positioned for success. Located in a strong, growing local economy, it offers ample parking and easy access for visitors. Whether you're an investor seeking a passive income opportunity or an entrepreneur ready to grow your business, this property is the perfect choice. Don't miss out on this rare chance to own a piece of Calgary's bustling commercial market. Contact us today for more details!